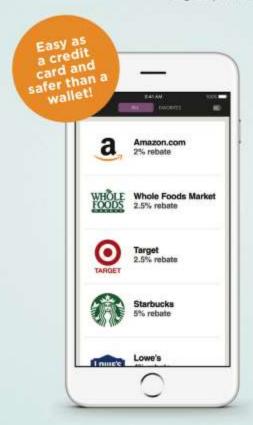

## There's an easy way to support DESEF!

You can donate to Disney Elementary School Education Foundation (DESEF) without taking time out of your day, or going out of your way!

We've teamed up with Benefit, a mobile app that allows you to instantly purchase digital gift cards to use online or in-store, at retailers including, Amazon, Walmart, Target, The Home Depot, Whole Foods, Gap, Old Navy, Starbucks, CVS, plus 150 others.

When you buy using the app, retailers contribute up to 20% of your transaction back to DESEF— so you don't have to spend an extra cent! Amazon shoppers can maximize contributions by using gift cards through Benefit to make AmazonSmile purchases!

Simply download the app and use it for your everyday purchases.

Get started with the instructions below. After you set up your profile, go to the beneficiaries section of the app and search for "DESEF" under **non-profits**.

  Simply type our name or ZIP code in the Beneficiaries tab and select our name from the search results.
- Shop online or in-store at over 160 retailers.

When you're ready to pay, use the app to instantly purchase a digital gift card for the amount you need. You just show your phone at the checkout counter in a store, or use the gift card online.